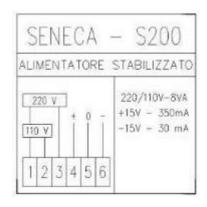

### CONNECTIONS

#### **TECHNICAL DATA**

Power supply: 115 / 230 Vac +/- 10% 50 / 60 Hz

• Power consumption: 7,5 VA

Outputs: + 15 Vdc 350 mA and - 15 Vdc 75 mA

• Operating temp.: - 10 / + 60 °C

Humidity: 90 % a 40 °C (non-condensing)
Dimensions (b x h x d): 70 x 95 x 105 mm